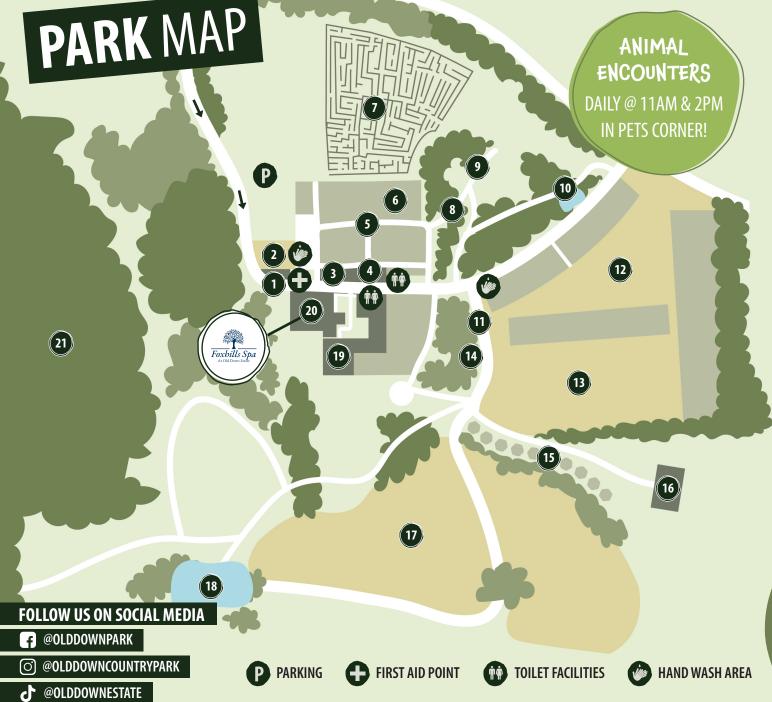

## **DOG** FRIENDLY . **OUTDOOR** ADVENTURE . **EXPLORE** NATURE . **FUN** FOR ALL AGES

01. ENTRANCE/TICKET OFFICE 11 02. PETS CORNER So

Daily Animal Encounter Sessions 03. CAFÉ Serving Hot & Cold Food & Drink

**04. BARN** Indoor Seating/Venue Area

**05. WALLED GARDEN** Kitchen Garden Folly & Stretch Tent

06. TODDLER PLAY AREA

**07. THE MAZE** Open Seasonally

**08. WOODLAND AREA** Fairy Garden Mud Kitchen Potting Shed Outdoor Games

09. THE ORCHARD Bee Hives 10. DUCK POND 11. PLAY BUS Soft Play

**12. ANIMAL PARK** Please only feed our animals with feed purchased from Old Down

**13. ADVENTURE PLAY AREA** Including Zip Wire, Jumping Pillow & Sand Area

14. CRAFTY CABIN 15. BELL TENTS Accommodation Open Seasonally

16. FOXHOLES BARN Accommodation

17. ANIMAL FIELDS

18. LAKE

**19. THE MANOR HOUSE** Wedding & Event Venue

20. FOXHILLS SPA 21. THE WOODS

**CAFÉ BARN** BREAKFAST SERVED: 9AM-12PM