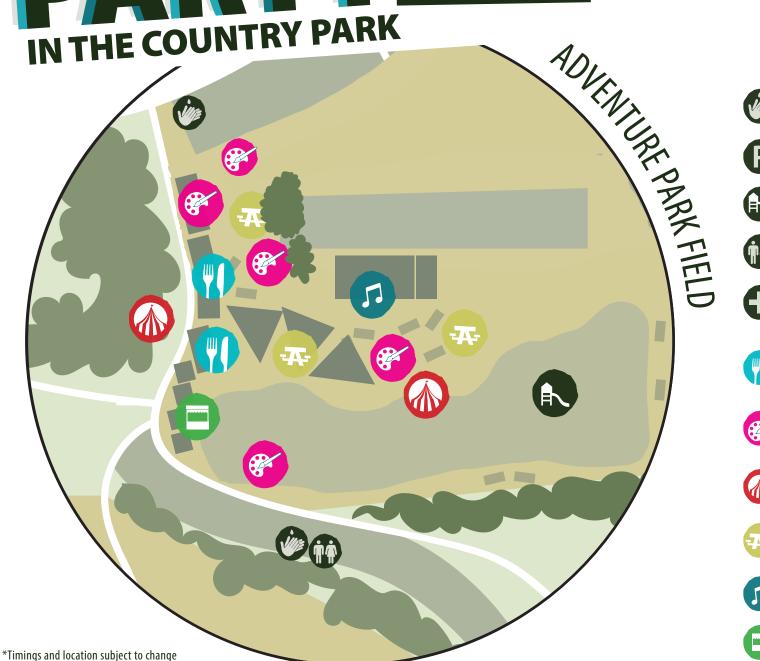

# Check out our timetable of events for all the timings!

### Hand Wash Area

Can be found in Pet's Corner, entrance to Adventure Park, all toilets

## **Parking**

Available in our Free Country Park Car Park and Overflow Field

## Park Equipment

Toddler area in Walled Garden, Adventure Park, Woodland Area

#### **Toilet Facilities**

Can be found opposite the Barn, opposite Manor Car Park, near Bell Tents

#### First Aid Point

Can be found in our Cafe and Ticket Office. Please alert any team member if first aid is needed.

#### Food & Drink

Food & Drink is available in our Cafe and event food in our adventure park. A bar is also available for soft and alcoholic drinks

#### **Kids Activities**

Including Face Painting, Play Bus, Arts & Craft, Bubble Artist, Children's Entertainer and more!

## Workshops

Including Circus Workshop and Forest School Workshops

Lots of available seating including under cover areas

## Stage

Trade Stalls